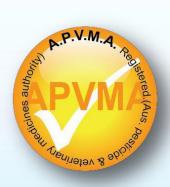

# **ACTION**

The Wasp Eliminator propellant is most importantly nonflammable. This means that the product is safer to use around electrical equipment such as power poles and electrical boxes.

Cyndan Wasp Eliminator is approved and registered by the A.P.V.M.A. (Australian Pesticide & Veterinary Medicines Authority) and comes in an economical 500gm aerosol can.