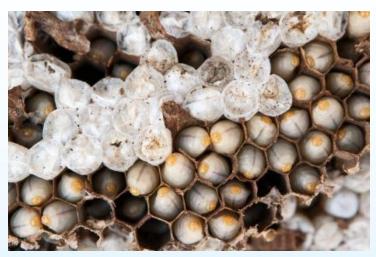

# **ISSUE**

Essential Energy linesmen who attend to electricity related repairs will often come across wasps that love nothing more than setting up home in a Power Box. Preventing wasp stings for these workers is a critical WH&S requirement so Essential Energy requires a product that won't let them down at the most critical of times.