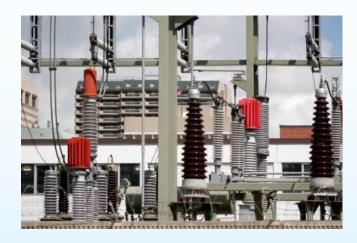

# **ISSUE**

Essential Energy linesmen who attend to electricity related repairs will often come across wasps that love nothing more than setting up home in a Power Box. Preventing wasp stings for these workers is a critical WH&S requirement so Essential Energy requires a product that won't let them down at the most critical of times.

# **ACTION**

**Cyndan Wasp Eliminator** is one of the most powerful solutions in the marketplace and is the product of choice for Essential Energy personnel in the field. It has an accurate vortex nozzle that enables linesmen to hit their target from up to 7m safe spraying distance away from the wasps. Its high dielectric strength of 54.5KV means Cyndan Wasp Eliminator gets the job done instantly.