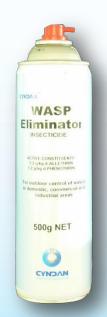

# **ACTION**

**Cyndan Wasp Eliminator** is one of the most powerful solutions in the marketplace and is the product of choice for Essential Energy personnel in the field. It has an accurate vortex nozzle that enables linesmen to hit their target from up to 7m safe spraying distance away from the wasps. Its high dielectric strength of 54.5KV means Cyndan Wasp Eliminator gets the job done instantly.

# **ACTION**

The Wasp Eliminator propellant is most importantly nonflammable. This means that the product is safer to use around electrical equipment such as power poles and electrical boxes.

Cyndan Wasp Eliminator is approved and registered by the A.P.V.M.A. (Australian Pesticide & Veterinary Medicines Authority) and comes in an economical 500gm aerosol can.