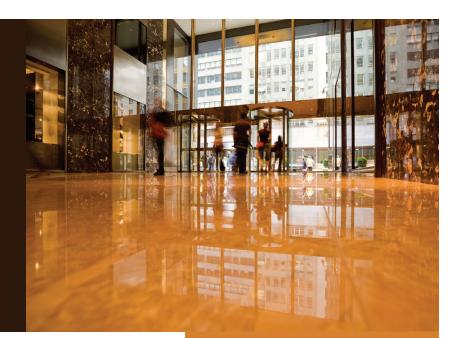

## HIGH GRADE FLOOR POLISH AND SEALANT

**Cyndan Top Coat** is a premium floor coating formulation, with the latest in Mirror Gloss Technology.

**Top Coat** is ideal for use on all sealed resilient floor surfaces and provides a hard wearing for high traffic areas.

**Top Coat** produces a beautiful long wearing floor surface with minimum maintenance, and will seal stone, lino, timber, cork, marble and vinyl floors.

**Top Coat** is detergent and slip resistant, and is ideal for use with High Speed Burnisher machines.

## **IDEAL FOR:**

- Exhibition Buildings
- Museum and Art Galleries
- Shopping Centres
- Hospitals
- Schools
- Hotels
- Restaurants

Chemical solutions across multiple industries 100% Australian owned - Est. 1978