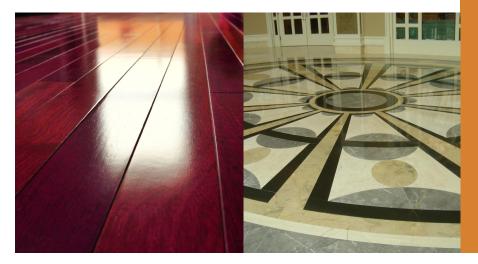

**Top Coat** produces a beautiful long wearing floor surface with minimum maintenance, and will seal stone, lino, timber, cork, marble and vinyl floors.

**Top Coat** is detergent and slip resistant, and is ideal for use with High Speed Burnisher machines.